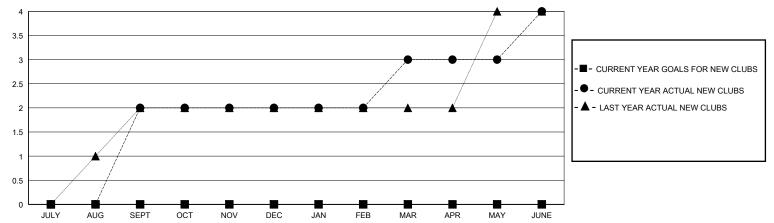

| 2         | 0             | JULY/AUG/SEPT         | 0                     | 77                      | 42                                                 |
| OCT/NOV/DEC           | 0             | 0         | 1             | OCT/NOV/DEC           | 0                     | 40                      | 126                                                |
| JAN/FEB/MAR           | 0             | 1         | 1             | JAN/FEB/MAR           | 0                     | 48                      | 2                                                  |
| APR/MAY/JUNE          | 0             | 1         | 0             | APR/MAY/JUNE          | 0                     | 53                      | 64                                                 |

### GOALS AND ACTUAL NEW CLUBS CUMULATIVE



#### GOALS AND ACTUAL MEMBERS CUMULATIVE



- ■- MEMBER GROWTH NET GOAL
- MEMBER GROWTH ACTUAL
- LAST YEAR MEMBERSHIP ACTUAL

| DROPPED CLUBS: 2 |  |
|------------------|--|
|                  |  |
|                  |  |

**DROPPED MEMBERS DECEASED** 8 0 CLUB CANCELLED 226 OTHER 234 **TOTAL** 

| 32 CLUBS OF 48 ADDED 1 OR MORE |  |  |  |  |  |
|--------------------------------|--|--|--|--|--|
| NEW MEMBERS                    |  |  |  |  |  |

CLICK HERE FOR CUMULATIVE

MEMBERSHIP DATA

**GENDER DISTRIBUTION** MALE

**FEMALE** 

287 (37.37%)

481 (62.63%)

TOTAL FAMILY UNIT MEMBERS

36 FAMILY MEMBERS PAYING HALF **DUES** 

70