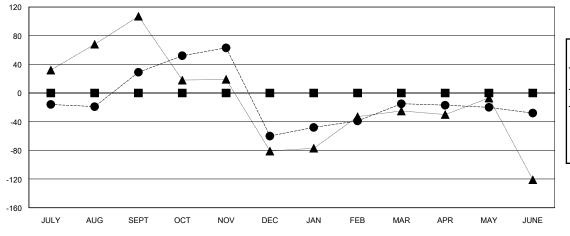

#### GOALS AND ACTUAL MEMBERS CUMULATIVE

- ■- MEMBER GROWTH NET GOAL
- MEMBER GROWTH ACTUAL
- LAST YEAR MEMBERSHIP ACTUAL

| DROPPED CLUBS: 2 |  |
|------------------|--|
|                  |  |
|                  |  |